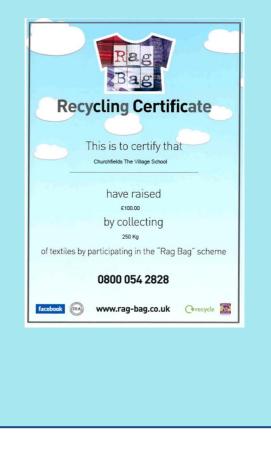

## **Rag Bag Clothing Collection**

A huge thanks to everyone who donated towards our clothing collection last week. We collected a fantastic 250kg from both bases and raised a total of £100.

We will arrange another collection for the autumn term.